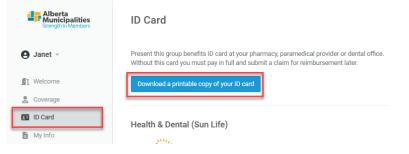

### **ID Card**

In this section, you can download a printable copy of your benefits ID card. Simply select ID Card from the left-hand menu and the click on the button to download your ID card.

On the ID card you can find your certificate number and policy/contract number.