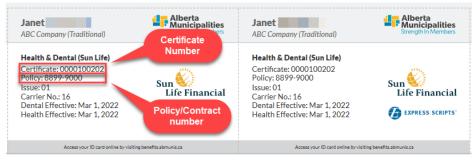

### **ID Card**

In this section, you can download a printable copy of your benefits ID card. Simply select ID Card from the left-hand menu and the click on the button to download your ID card.

On the ID card you can find your certificate number and policy/contract number.

The first time you access the Sun Life website, you will need to login, and you will be required to confirm your identity with your date of birth and certificate number. Your certificate number can be found on the ID card. If you haven't been set up with a login for this site, use the **Register** button.