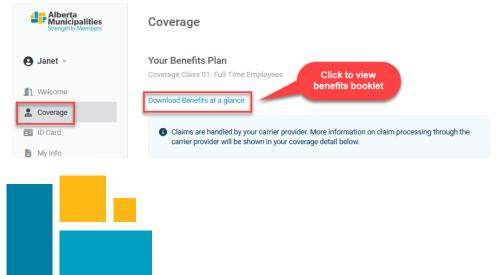

### **Benefits Coverage**

Select Coverage from the left-hand menu to see an overview of the benefits you are covered for. To view a booklet with details for all your benefits, click on Download Benefits at a glance.